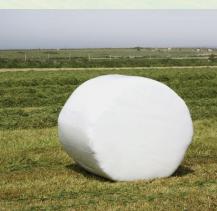

## Proven Protection for Wrapped Bales

Developed for use on today's complex bale wrapping machinery, Visqueen Polycrop film provides a consistently reliable wrapping experience resulting in the production of securely wrapped, well shaped and better protected bales.

Polycrop is available in White, Black and Green. \*Only available in green

www.polycrop.com